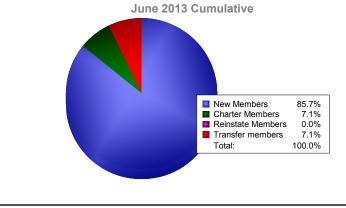

## **District 122 CZECH REPUBLIC**

| Year      | New<br>Clubs | Dropped<br>Clubs | Gain/<br>Loss<br>Clubs | New<br>Members | Charter<br>Members | Reinstate<br>Members | Transfer<br>Members | Total<br>Member<br>Added | Total<br>Members<br>Dropped | Gain/<br>Loss<br>Members |
|-----------|--------------|------------------|------------------------|----------------|--------------------|----------------------|---------------------|--------------------------|-----------------------------|--------------------------|
| 2008-2009 | 0            | -1               | -1                     | 38             | 0                  | 10                   | 0                   | 48                       | -27                         | 21                       |
| 2009-2010 | 1            | 0                | 1                      | 33             | 32                 | 0                    | 1                   | 66                       | -65                         | 1                        |
| 2010-2011 | 3            | 0                | 3                      | 56             | 65                 | 0                    | 1                   | 122                      | -40                         | 82                       |
| 2011-2012 | 0            | -1               | -1                     | 36             | 0                  | 0                    | 5                   | 41                       | -112                        | -71                      |
| 2012-2013 | 0            | -1               | -1                     | 37             | 2                  | 0                    | 1                   | 40                       | -66                         | -26                      |
| Average   | 1            | -1               | 0                      | 40             | 20                 | 2                    | 2                   | 63                       | -62                         | 1                        |