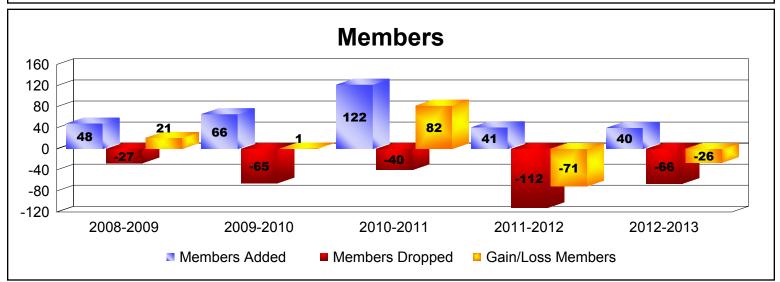

## **District 122 CZECH REPUBLIC**

| Year      | New<br>Clubs | Dropped<br>Clubs | Gain/<br>Loss<br>Clubs | New<br>Members | Charter<br>Members | Reinstate<br>Members | Transfer<br>Members | Total<br>Member<br>Added | Total<br>Members<br>Dropped | Gain/<br>Loss<br>Members |
|-----------|--------------|------------------|------------------------|----------------|--------------------|----------------------|---------------------|--------------------------|-----------------------------|--------------------------|
| 2008-2009 | 0            | -1               | -1                     | 38             | 0                  | 10                   | 0                   | 48                       | -27                         | 21                       |
| 2009-2010 | 1            | 0                | 1                      | 33             | 32                 | 0                    | 1                   | 66                       | -65                         | 1                        |
| 2010-2011 | 3            | 0                | 3                      | 56             | 65                 | 0                    | 1                   | 122                      | -40                         | 82                       |
| 2011-2012 | 0            | -1               | -1                     | 36             | 0                  | 0                    | 5                   | 41                       | -112                        | -71                      |
| 2012-2013 | 0            | -1               | -1                     | 37             | 2                  | 0                    | 1                   | 40                       | -66                         | -26                      |
| Average   | 1            | -1               | 0                      | 40             | 20                 | 2                    | 2                   | 63                       | -62                         | 1                        |