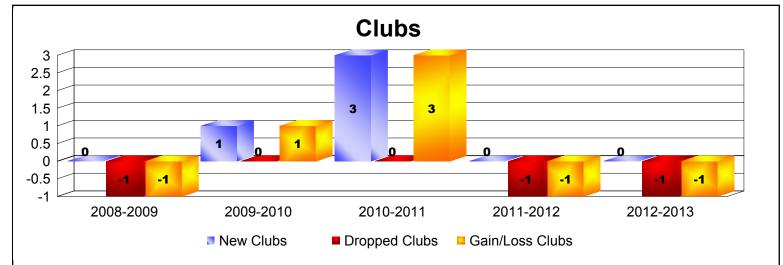

## **District 122 CZECH REPUBLIC**

| Year      | New<br>Clubs | Dropped<br>Clubs | Gain/<br>Loss<br>Clubs | New<br>Members | Charter<br>Members | Reinstate<br>Members | Transfer<br>Members | Total<br>Member<br>Added | Total<br>Members<br>Dropped | Gain/<br>Loss<br>Members |
|-----------|--------------|------------------|------------------------|----------------|--------------------|----------------------|---------------------|--------------------------|-----------------------------|--------------------------|
| 2008-2009 | 0            | -1               | -1                     | 38             | 0                  | 10                   | 0                   | 48                       | -27                         | 21                       |
| 2009-2010 | 1            | 0                | 1                      | 33             | 32                 | 0                    | 1                   | 66                       | -65                         | 1                        |
| 2010-2011 | 3            | 0                | 3                      | 56             | 65                 | 0                    | 1                   | 122                      | -40                         | 82                       |
| 2011-2012 | 0            | -1               | -1                     | 36             | 0                  | 0                    | 5                   | 41                       | -112                        | -71                      |
| 2012-2013 | 0            | -1               | -1                     | 37             | 2                  | 0                    | 1                   | 40                       | -66                         | -26                      |
| Average   | 1            | -1               | 0                      | 40             | 20                 | 2                    | 2                   | 63                       | -62                         | 1                        |